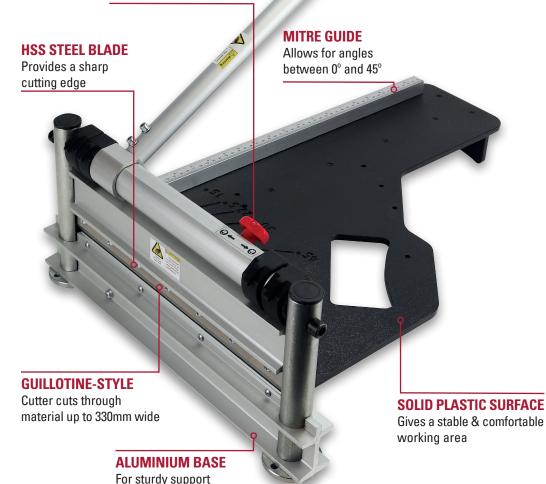

## **EASY LOCKING SYSTEM**

Keeps the blade down when not in use for safety

## **LONG HANDLE**

Gives extra leverage for more cutting power

| Material                 | Maximum<br>Thickness |
|--------------------------|----------------------|
| LVT/LVP                  | 8mm                  |
| Carpet Tile              | 8mm                  |
| Leather                  | 8mm                  |
| Rubber<br>Tiles          | 8mm                  |
| Soft Plastic             | 8mm                  |
| Laminate                 | 12mm                 |
| Cement<br>Board          | 12mm                 |
| MDF                      | 12mm                 |
| Vinyl<br>Siding          | 12mm                 |
| Engineered<br>Wood Floor | 12mm                 |

**Roberts® 330mm Multi Floor Cutter** is designed to easily cut several materials up to 33cm wide, making flooring installations faster. The extended handle and cam mechanism provide additional leverage for even pressure and smooth cutting. The included mitre guide helps make 0 to 45-degree angle cuts. The Multi Floor cuts laminate and engineered wood flooring, LVP, LVT, SPC, WPC flooring, VCT, MDF, soft plastic, vinyl siding and fibre cement siding.